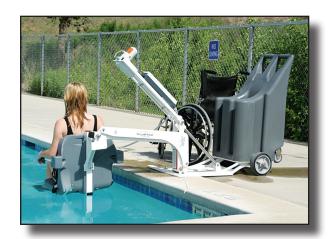

## The Portable Pro Pool<sup>™</sup> Lift

The Total Solution for Pool and Spa Access

Item# F-004PPPB

The Portable Pro Pool<sup>™</sup> Lift<sup>™</sup> is a completely portable aquatic lift that can accommodate loads up to 400lb (181kg). It requires no anchors and can easily be removed from poolside when not needed.

## Features:

- 400 Pound (181 kg) weight capacity
- Rechargeable battery with wall mount charger
- Adjustable footrest & lap belt
- Dual flip-up arm rests
- Simple push button operation
- Limited lifetime structural warranty
- Five year pro-rated electronics warranty