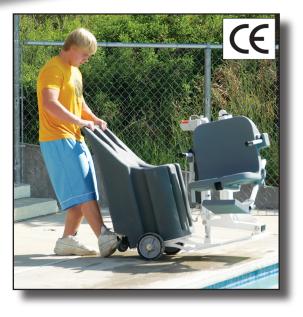

## The Portable Pro Pool<sup>™</sup> Lift

The Total Solution for Pool and Spa Access

Item# F-004PPPB

The Portable Pro Pool<sup>™</sup> Lift<sup>™</sup> is a completely portable aquatic lift that can accommodate loads up to 400lb (181kg). It requires no anchors and can easily be removed from poolside when not needed.

The lift features a compact, low profile frame that does not intrude into the pool when not being used. It's aesthetically pleasing and compact design make it a popular lift.