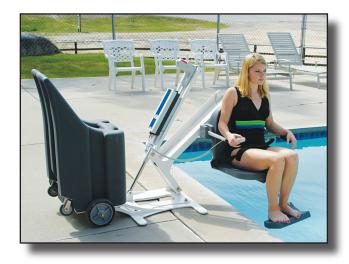

## The Portable Pro Pool<sup>™</sup> Lift

The Total Solution for Pool and Spa Access

Item# F-004PPPB

The Portable Pro Pool<sup>™</sup> Lift<sup>™</sup> is a completely portable aquatic lift that can accommodate loads up to 400lb (181kg). It requires no anchors and can easily be removed from poolside when not needed.

## Features:

- 400 Pound (181 kg) weight capacity
- Rechargeable battery with wall mount charger
- Adjustable footrest & lap belt
- Dual flip-up arm rests
- Simple push button operation
- Limited lifetime structural warranty
- Five year pro-rated electronics warranty